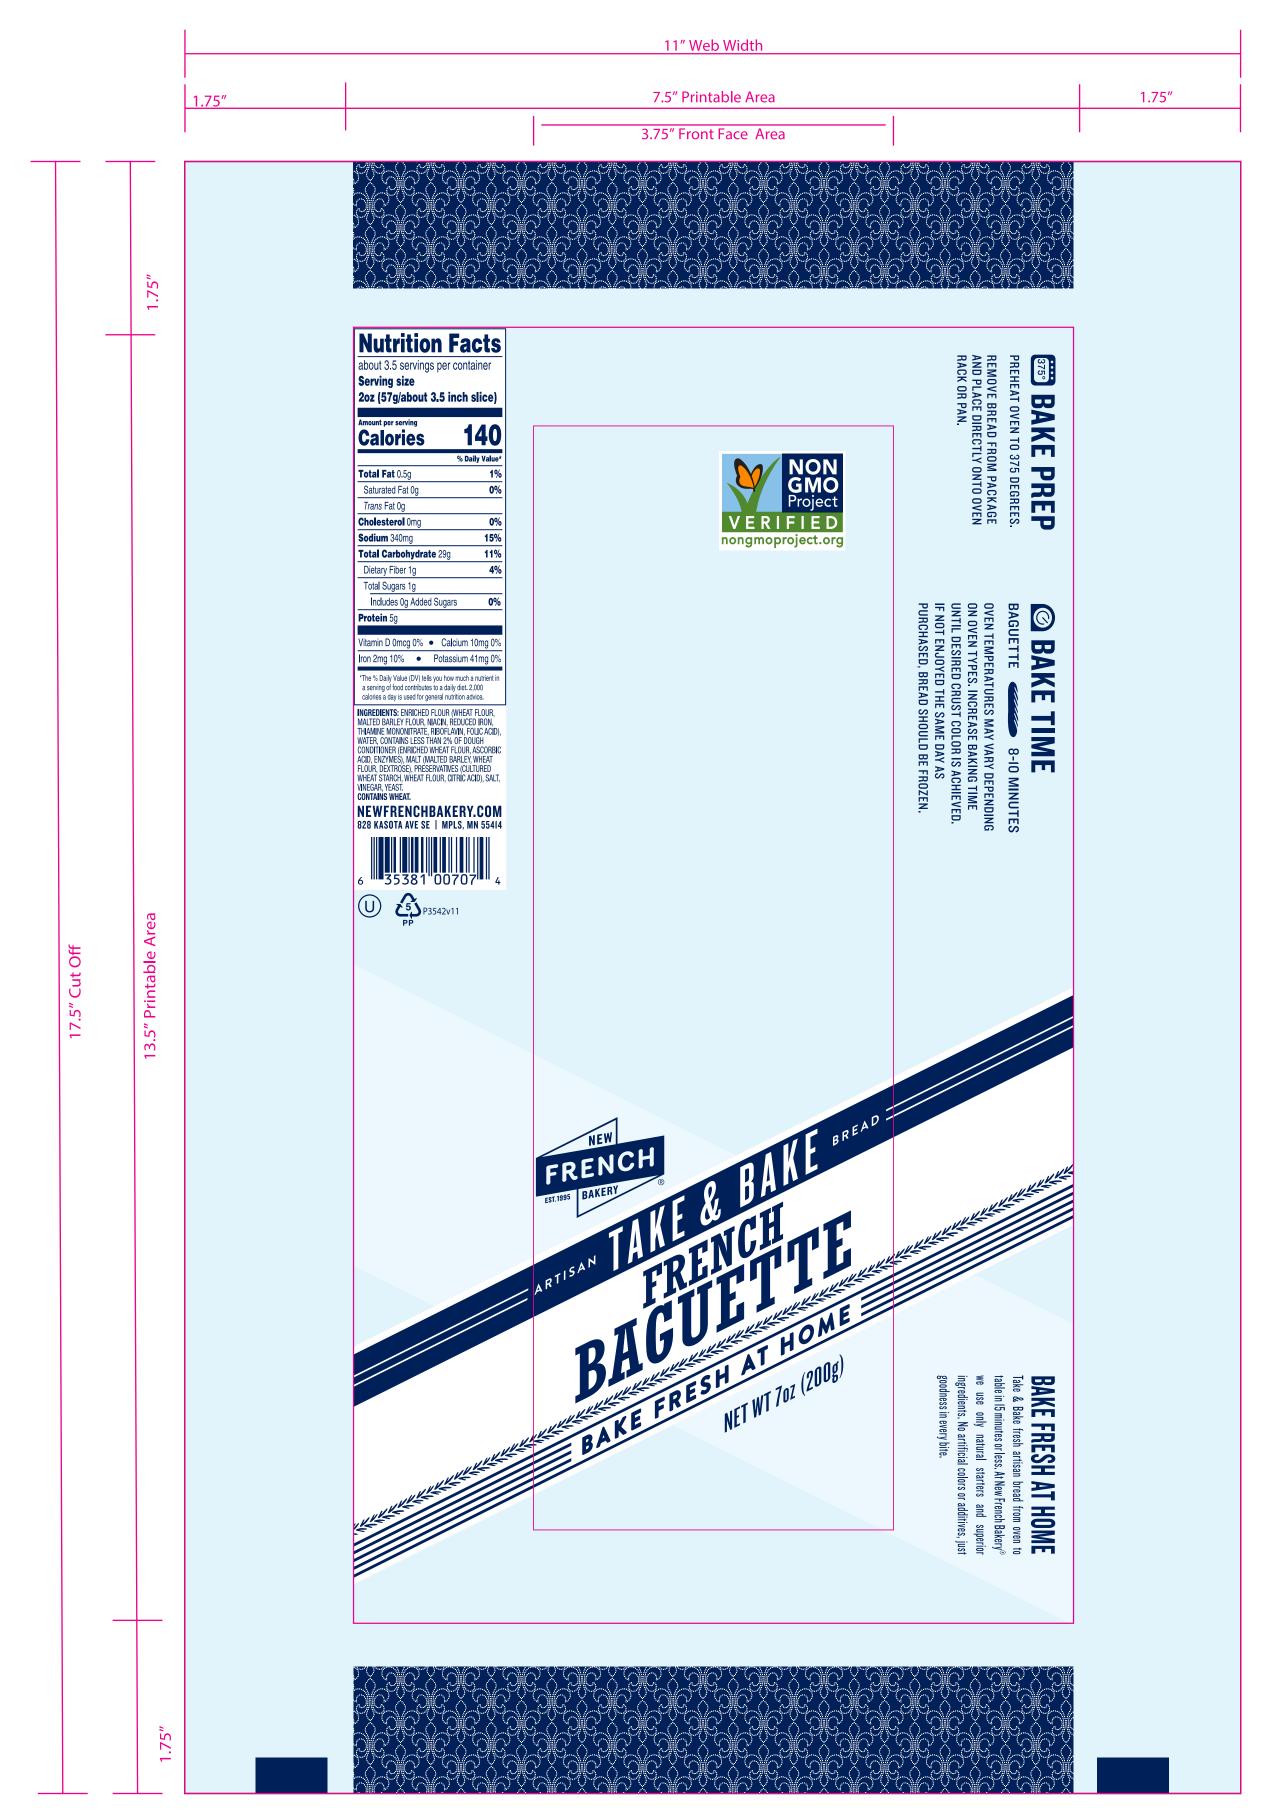

| - + POLY + -                                                                                             | Job Name: New French P3542v11                    | Surface Rewind: |
|----------------------------------------------------------------------------------------------------------|--------------------------------------------------|-----------------|
| 40 Ranick Road                                                                                           | Date: 12.19.2018<br>Note: Dieline does not print |                 |
| Hauppauge NY 11788<br>Tel: 631.234.5300<br>Fax: 631.630.6731 info@polycraftind.com                       | PLEASE MARK OFF ONE OF THE FOL                   | LOWING BOXES:   |
|